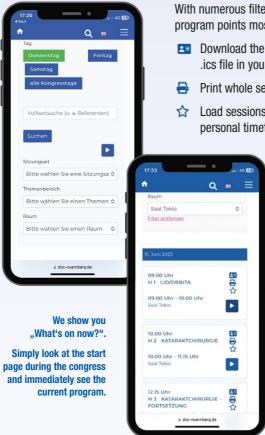

# The new **DOC** homepage is here!

Optimized and adapted to all end devices, our new homepage replaces the DOC-APP.

With numerous filter options, you can choose the program points most suitable for you.

- Download the session to your calendar as an .ics file in your Outlook calendar
- Print whole sessions directly and easily
- Load sessions or single lectures into your personal timetable

## **More information**

During registration, you will be shown directly when courses overlap in time.

With your account in the participant management portal, you will receive all invoices and certificates in digital form in the future.

You can access your documents at any time.